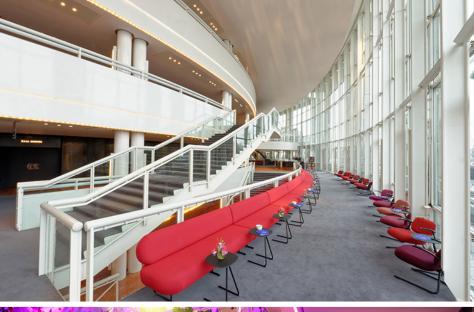

#### STALLS FOYER

m<sup>2</sup>

The stalls foyer has three fitted bars and is ideally suited to a reception, trade fair, presentation or dinner. Smaller groups attending a performance can also use parts of the foyer for a private reception in the interval. The impressive staircase from the entrance hall can also be set up as a gallery with chairs and

cushions. This creates a more informal, light and creative spot in the theatre for presentations and performances. The theatre shop is also located in the foyer, giving your guests the opportunity to buy a souvenir of the performance or event.

## 1<sup>ST</sup> & 2<sup>ND</sup> BALCONY FOYERS

The higher foyers for the 1st and 2nd balconies each have their own bar and plenty of seating for your guests. These foyers can be used separately or in combination with the stalls foyer. The 1st balcony foyer also has access to the exclusive VIP room, where the theatre receives its important guests, which is suitable

for a meet & greet, a press conference or a private drinks party. Going up a level to the 2nd balcony foyer extends your view even further along the River Amstel!