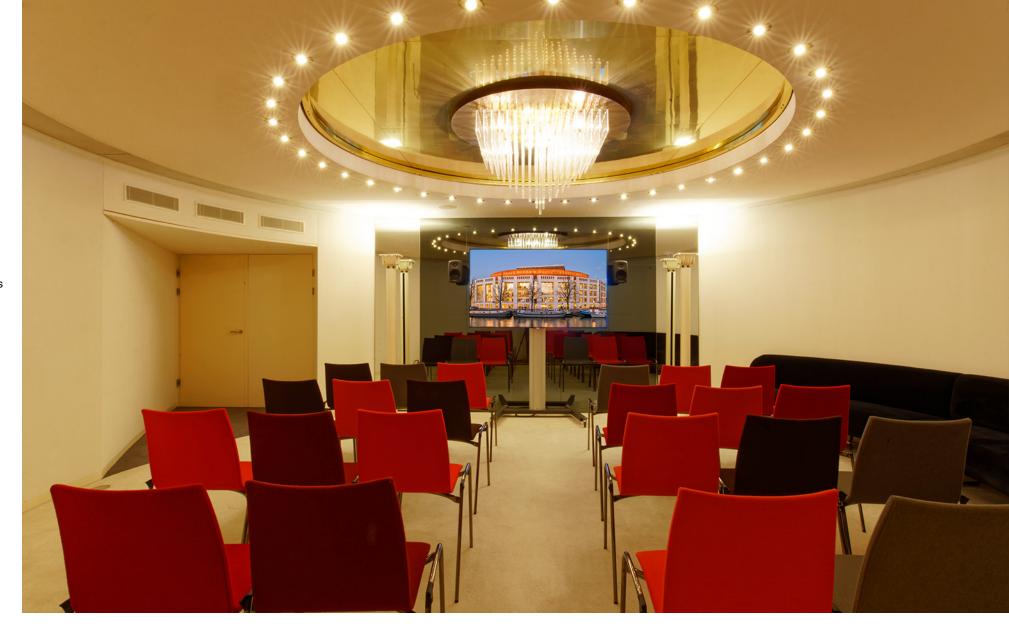

## VIP ROOM

As the name suggests, this is where the theatre receives important guests, including members of the royal family and stars that have performed in one of the many productions. Featuring a chandelier and mirror wall, the room has a unique character. The VIP room has its own small pantry, cloakroom and toilets. It is often

used for exclusive receptions before or after a performance. On request, the room can also be equipped for a presentation or meeting. The options include an exclusive dinner arrangement for a select company of guests.