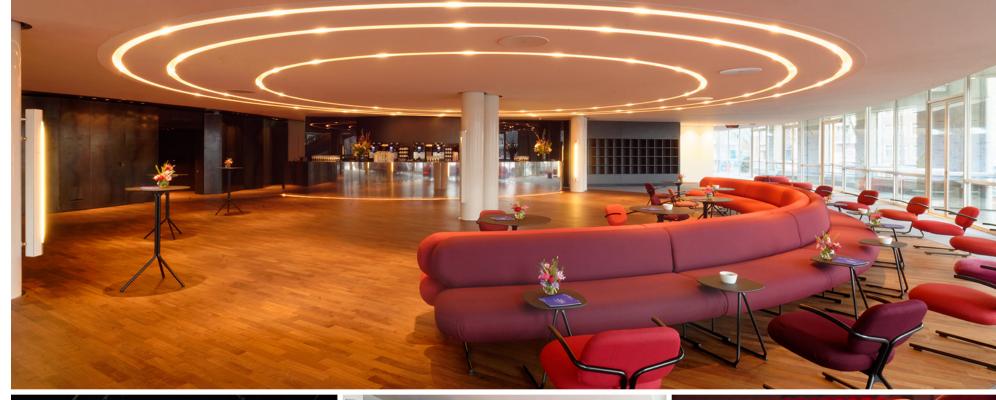

#### STALLS FOYER

m<sup>2</sup>

The stalls foyer has three fitted bars and is ideally suited to a reception, trade fair, presentation or dinner. Smaller groups attending a performance can also use parts of the foyer for a private reception in the interval. The impressive staircase from the entrance hall can also be set up as a gallery with chairs and

cushions. This creates a more informal, light and creative spot in the theatre for presentations and performances. The theatre shop is also located in the foyer, giving your guests the opportunity to buy a souvenir of the performance or event.