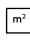

## **AUDITORIUM**

m<sup>2</sup>

STAGE

22M X 16M

6

The three-tier auditorium, seating 1600, is one of the largest in the Netherlands. Its rounded form means that distances are short and each seat has a good view of the stage. The impressive starry ceiling is an artwork by Peter Struycken comprising 500 computer-controlled lights. The stage can be equipped with a large

projection screen and can, of course, be set up in many other creative ways. Surprise your guests by using scenery or incorporating an opera or ballet performance into your event!

spaces auditorium stalls foyer