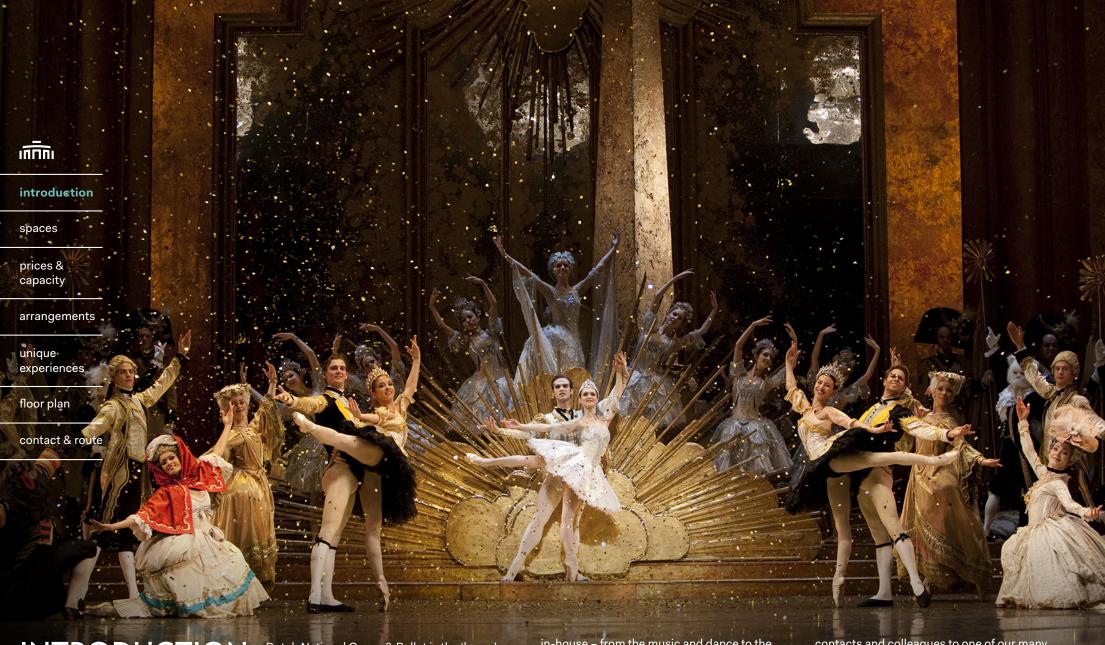

## **AUDITORIUM**

m<sup>2</sup>

STAGE

22M X 16M

6

The three-tier auditorium, seating 1600, is one of the largest in the Netherlands. Its rounded form means that distances are short and each seat has a good view of the stage. The impressive starry ceiling is an artwork by Peter Struycken comprising 500 computer-controlled lights. The stage can be equipped with a large

projection screen and can, of course, be set up in many other creative ways. Surprise your guests by using scenery or incorporating an opera or ballet performance into your event!

spaces auditorium stalls foyer