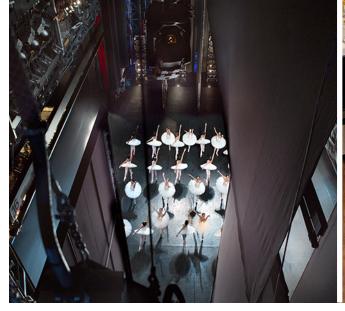

## **AUDITORIUM**

m<sup>2</sup>

STAGE

22M X 16M

6

The three-tier auditorium, seating 1600, is one of the largest in the Netherlands. Its rounded form means that distances are short and each seat has a good view of the stage. The impressive starry ceiling is an artwork by Peter Struycken comprising 500 computer-controlled lights. The stage can be equipped with a large

projection screen and can, of course, be set up in many other creative ways. Surprise your guests by using scenery or incorporating an opera or ballet performance into your event!

spaces auditorium stalls foyer