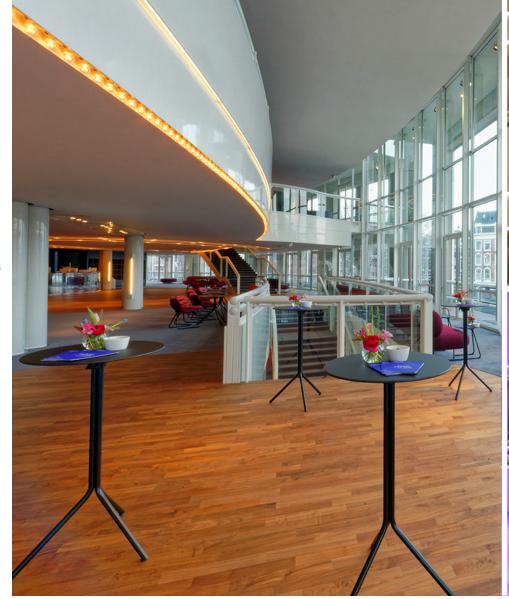

#### STALLS FOYER

m<sup>2</sup>

The stalls foyer has three fitted bars and is ideally suited to a reception, trade fair, presentation or dinner. Smaller groups attending a performance can also use parts of the foyer for a private reception in the interval. The impressive staircase from the entrance hall can also be set up as a gallery with chairs and

cushions. This creates a more informal, light and creative spot in the theatre for presentations and performances. The theatre shop is also located in the foyer, giving your guests the opportunity to buy a souvenir of the performance or event.

## **ENTRESOL**

The entresol is situated between the stalls foyer and the 1st balcony foyer and can be reached by the spiral staircase and the lift. Both during the daytime and at night, the big curved glass façade offers a magnificent view of the entrance, the River Amstel and the foyers. The light, airy space is finished off by two unique paintings by

the Amsterdam artist Armando. The entresol is an ideal space for a reception, smaller presentation or dinner. It can be used separately or in combination with the adjoining foyers. An adjoining semi-private terrace is available on request.