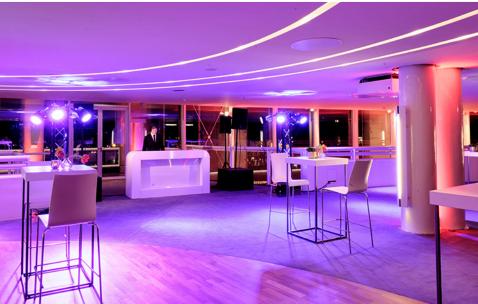

## **ODEONZAAL**

300

325

The Odeonzaal is the education studio of Dutch National Opera & Ballet, where the introductions to the performances are given, for example. The space was designed by architect Diederik Dam and interior designer Richard Hutten. The spectacular glass skylight that can change colour and the wooden floor give the room a modern

character. The raised sections at the sides enable a stage space to be built and stimulate creativity. The room is suited to many options, including a presentation, reception, afterparty, fashion show, exclusive dinner or workshop!