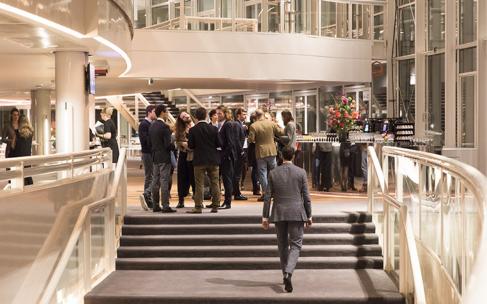

#### STALLS FOYER

m<sup>2</sup>

The stalls foyer has three fitted bars and is ideally suited to a reception, trade fair, presentation or dinner. Smaller groups attending a performance can also use parts of the foyer for a private reception in the interval. The impressive staircase from the entrance hall can also be set up as a gallery with chairs and

cushions. This creates a more informal, light and creative spot in the theatre for presentations and performances. The theatre shop is also located in the foyer, giving your guests the opportunity to buy a souvenir of the performance or event.