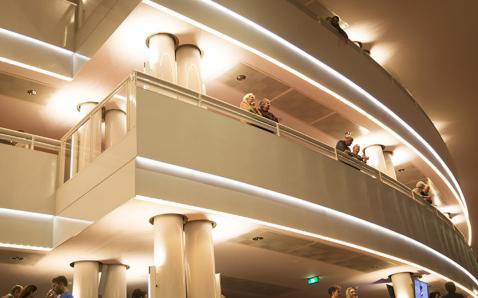

## 1<sup>ST</sup> & 2<sup>ND</sup> BALCONY FOYERS

The higher foyers for the 1st and 2nd balconies each have their own bar and plenty of seating for your guests. These foyers can be used separately or in combination with the stalls foyer. The 1st balcony foyer also has access to the exclusive VIP room, where the theatre receives its important guests, which is suitable

for a meet & greet, a press conference or a private drinks party. Going up a level to the 2nd balcony foyer extends your view even further along the River Amstel!