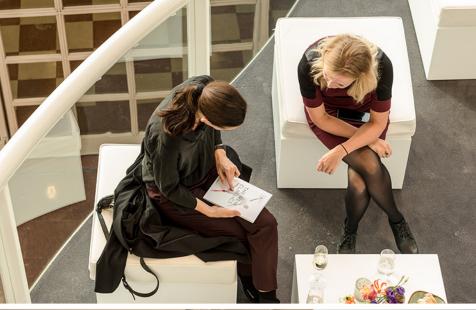

#### STALLS FOYER

m<sup>2</sup>

The stalls foyer has three fitted bars and is ideally suited to a reception, trade fair, presentation or dinner. Smaller groups attending a performance can also use parts of the foyer for a private reception in the interval. The impressive staircase from the entrance hall can also be set up as a gallery with chairs and

cushions. This creates a more informal, light and creative spot in the theatre for presentations and performances. The theatre shop is also located in the foyer, giving your guests the opportunity to buy a souvenir of the performance or event.