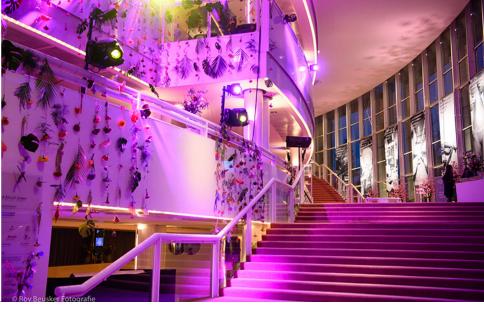

#### STALLS FOYER

m<sup>2</sup>

The stalls foyer has three fitted bars and is ideally suited to a reception, trade fair, presentation or dinner. Smaller groups attending a performance can also use parts of the foyer for a private reception in the interval. The impressive staircase from the entrance hall can also be set up as a gallery with chairs and

cushions. This creates a more informal, light and creative spot in the theatre for presentations and performances. The theatre shop is also located in the foyer, giving your guests the opportunity to buy a souvenir of the performance or event.