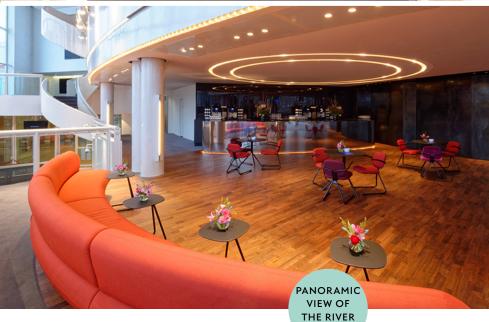

in-house – from the music and dance to the scenery, costumes, wigs, special effects and props. Situated in the heart of Amsterdam, the iconic theatre offers a magnificent view of the River Amstel and the famous Skinny Bridge. The various spaces form an inspiring backdrop for a whole range of special events. Treat your

spaces

prices & capacity

arrangements

experiences

tloor plan

contact & route

PANORAMIC VIEW OF THE RIVER AMSTEL

WI-FI