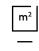

## **AUDITORIUM**

m<sup>2</sup>

STAGE

22M X 16M

6

The three-tier auditorium, seating 1600, is one of the largest in the Netherlands. Its rounded form means that distances are short and each seat has a good view of the stage. The impressive starry ceiling is an artwork by Peter Struycken comprising 500 computer-controlled lights. The stage can be equipped with a large

projection screen and can, of course, be set up in many other creative ways. Surprise your guests by using scenery or incorporating an opera or ballet performance into your event!

spaces auditorium stalls foyer