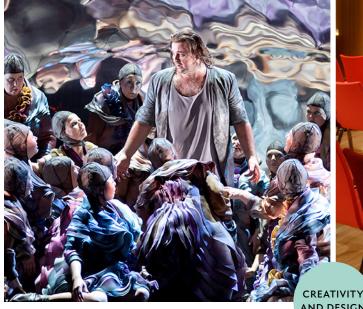

## **ODEONZAAL**

300

325

The Odeonzaal is the education studio of Dutch National Opera & Ballet, where the introductions to the performances are given, for example. The space was designed by architect Diederik Dam and interior designer Richard Hutten. The spectacular glass skylight that can change colour and the wooden floor give the room a modern

character. The raised sections at the sides enable a stage space to be built and stimulate creativity. The room is suited to many options, including a presentation, reception, afterparty, fashion show, exclusive dinner or workshop!