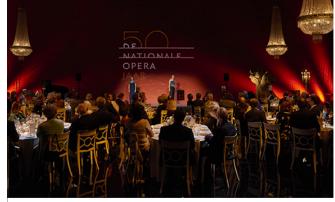

## **AUDITORIUM**

m<sup>2</sup>

STAGE

22M X 16M

6

The three-tier auditorium, seating 1600, is one of the largest in the Netherlands. Its rounded form means that distances are short and each seat has a good view of the stage. The impressive starry ceiling is an artwork by Peter Struycken comprising 500 computer-controlled lights. The stage can be equipped with a large

projection screen and can, of course, be set up in many other creative ways. Surprise your guests by using scenery or incorporating an opera or ballet performance into your event!

spaces auditorium stalls foyer