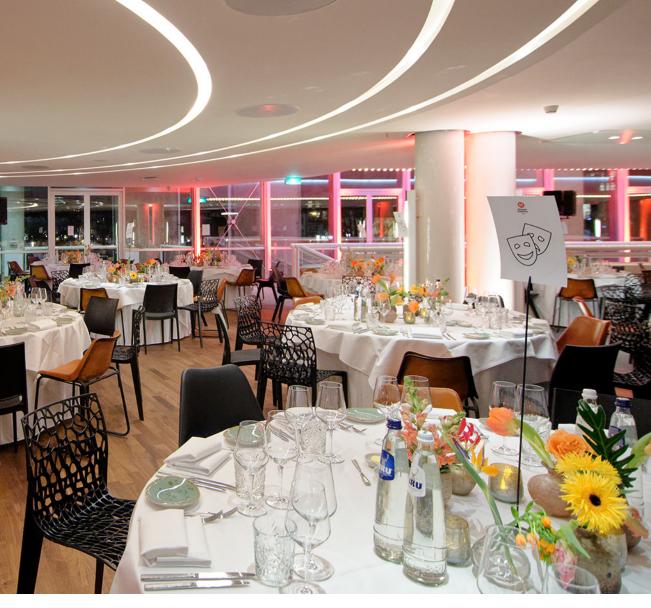

#### STALLS FOYER

m<sup>2</sup>

The stalls foyer has three fitted bars and is ideally suited to a reception, trade fair, presentation or dinner. Smaller groups attending a performance can also use parts of the foyer for a private reception in the interval. The impressive staircase from the entrance hall can also be set up as a gallery with chairs and

cushions. This creates a more informal, light and creative spot in the theatre for presentations and performances. The theatre shop is also located in the foyer, giving your guests the opportunity to buy a souvenir of the performance or event.