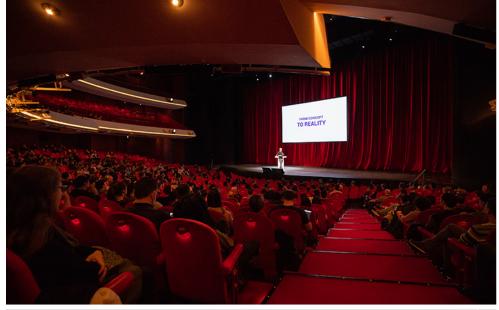

### **SPACES**

— MAX 1600

5000+

From auditorium to ballet studio – the theatre offers a wide range of options for events accommodating up to 1600 guests. There is plenty of natural daylight for your daytime event, and at night the special lighting provides an atmospheric setting. The auditorium is a unique location for a conference, presentation, award

show or premiere. And there are numerous other options – big and small – for dinners, receptions, fashion shows, lifestyle events, workshops and meetings. Contact us to arrange a guided tour to inspire you!

## **AUDITORIUM**

m<sup>2</sup>

STAGE

22M X 16M

6

The three-tier auditorium, seating 1600, is one of the largest in the Netherlands. Its rounded form means that distances are short and each seat has a good view of the stage. The impressive starry ceiling is an artwork by Peter Struycken comprising 500 computer-controlled lights. The stage can be equipped with a large