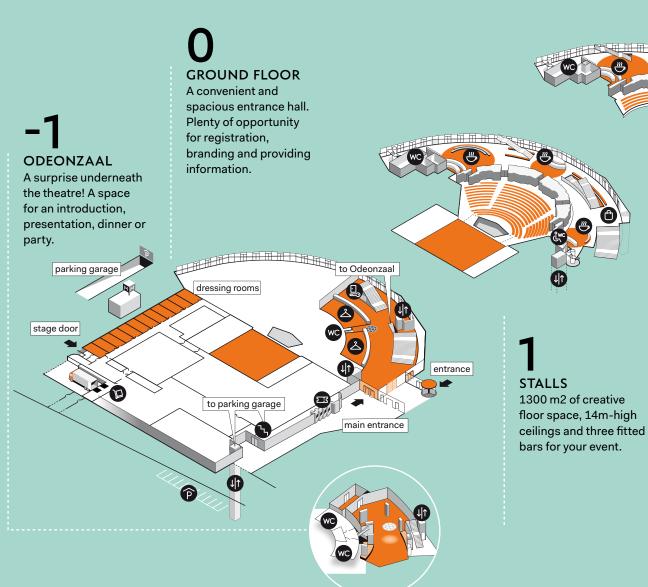

## **ODEONZAAL**

300

325

The Odeonzaal is the education studio of Dutch National Opera & Ballet, where the introductions to the performances are given, for example. The space was designed by architect Diederik Dam and interior designer Richard Hutten. The spectacular glass skylight that can change colour and the wooden floor give the room a modern

character. The raised sections at the sides enable a stage space to be built and stimulate creativity. The room is suited to many options, including a presentation, reception, afterparty, fashion show, exclusive dinner or workshop!

#### STALLS FOYER

m<sup>2</sup>

The stalls foyer has three fitted bars and is ideally suited to a reception, trade fair, presentation or dinner. Smaller groups attending a performance can also use parts of the foyer for a private reception in the interval. The impressive staircase from the entrance hall can also be set up as a gallery with chairs and

cushions. This creates a more informal, light and creative spot in the theatre for presentations and performances. The theatre shop is also located in the foyer, giving your guests the opportunity to buy a souvenir of the performance or event.

## **AUDITORIUM**

m<sup>2</sup>

STAGE

22M X 16M

6

The three-tier auditorium, seating 1600, is one of the largest in the Netherlands. Its rounded form means that distances are short and each seat has a good view of the stage. The impressive starry ceiling is an artwork by Peter Struycken comprising 500 computer-controlled lights. The stage can be equipped with a large

projection screen and can, of course, be set up in many other creative ways. Surprise your guests by using scenery or incorporating an opera or ballet performance into your event!

spaces auditorium stalls foyer