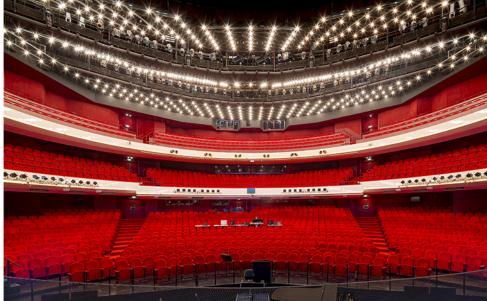

## **AUDITORIUM**

m<sup>2</sup>

STAGE

22M X 16M

6

The three-tier auditorium, seating 1600, is one of the largest in the Netherlands. Its rounded form means that distances are short and each seat has a good view of the stage. The impressive starry ceiling is an artwork by Peter Struycken comprising 500 computer-controlled lights. The stage can be equipped with a large

projection screen and can, of course, be set up in many other creative ways. Surprise your guests by using scenery or incorporating an opera or ballet performance into your event!

spaces auditorium stalls foyer