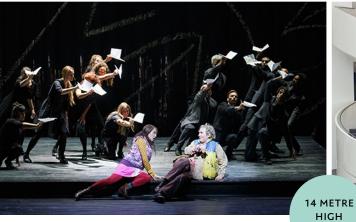

## **AUDITORIUM**

m<sup>2</sup>

STAGE

22M X 16M

6

The three-tier auditorium, seating 1600, is one of the largest in the Netherlands. Its rounded form means that distances are short and each seat has a good view of the stage. The impressive starry ceiling is an artwork by Peter Struycken comprising 500 computer-controlled lights. The stage can be equipped with a large

projection screen and can, of course, be set up in many other creative ways. Surprise your guests by using scenery or incorporating an opera or ballet performance into your event!

spaces auditorium stalls foyer