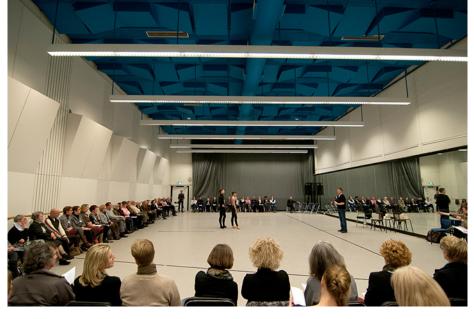

## **ODEONZAAL**

300

325

The Odeonzaal is the education studio of Dutch National Opera & Ballet, where the introductions to the performances are given, for example. The space was designed by architect Diederik Dam and interior designer Richard Hutten. The spectacular glass skylight that can change colour and the wooden floor give the room a modern

character. The raised sections at the sides enable a stage space to be built and stimulate creativity. The room is suited to many options, including a presentation, reception, afterparty, fashion show, exclusive dinner or workshop!

#### ATTENDING A REHEARSAL

Every day, the dancers and singers train with passion, discipline and dedication, so that they can give world-class performances. Attending a rehearsal is a unique experience that gives you a close-up view of what their work and daily training involves.