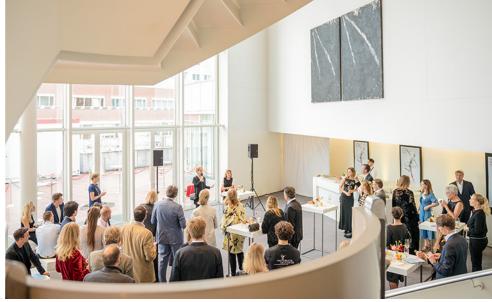

#### STALLS FOYER

m<sup>2</sup>

The stalls foyer has three fitted bars and is ideally suited to a reception, trade fair, presentation or dinner. Smaller groups attending a performance can also use parts of the foyer for a private reception in the interval. The impressive staircase from the entrance hall can also be set up as a gallery with chairs and

cushions. This creates a more informal, light and creative spot in the theatre for presentations and performances. The theatre shop is also located in the foyer, giving your guests the opportunity to buy a souvenir of the performance or event.