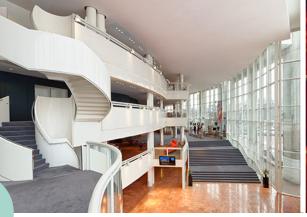

#### STALLS FOYER

m<sup>2</sup>

The stalls foyer has three fitted bars and is ideally suited to a reception, trade fair, presentation or dinner. Smaller groups attending a performance can also use parts of the foyer for a private reception in the interval. The impressive staircase from the entrance hall can also be set up as a gallery with chairs and

cushions. This creates a more informal, light and creative spot in the theatre for presentations and performances. The theatre shop is also located in the foyer, giving your guests the opportunity to buy a souvenir of the performance or event.

## **ENTRESOL**

The entresol is situated between the stalls foyer and the 1st balcony foyer and can be reached by the spiral staircase and the lift. Both during the daytime and at night, the big curved glass façade offers a magnificent view of the entrance, the River Amstel and the foyers. The light, airy space is finished off by two unique paintings by

the Amsterdam artist Armando. The entresol is an ideal space for a reception, smaller presentation or dinner. It can be used separately or in combination with the adjoining foyers. An adjoining semi-private terrace is available on request.