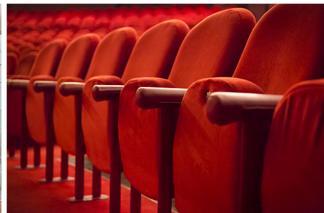

## **AUDITORIUM**

m<sup>2</sup>

STAGE

22M X 16M

6

The three-tier auditorium, seating 1600, is one of the largest in the Netherlands. Its rounded form means that distances are short and each seat has a good view of the stage. The impressive starry ceiling is an artwork by Peter Struycken comprising 500 computer-controlled lights. The stage can be equipped with a large