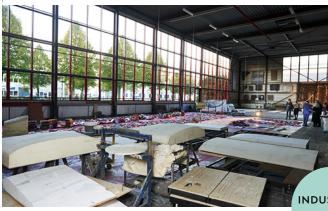

## **DECORATELIER**

VARIABLE

The decoratelier in the Zuidoost district of Amsterdam is a unique industrial location where all the scenery is made. It is also a storage space for hundreds of rows of specially made costumes and props that are awaiting their next stage appearance. The spaces in the decoratelier vary in capacity and are available

on request The location can be equipped with lighting, sound and catering to suit your event. We can arrange everything for you – from transport to a customised programme that can also include watching one of our performances!