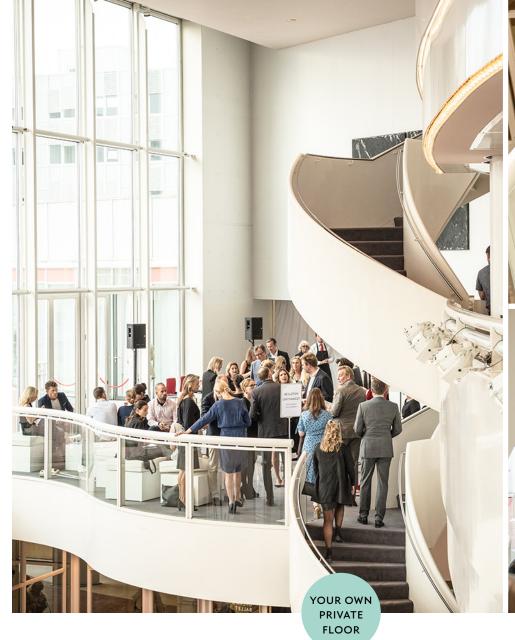

#### STALLS FOYER

m<sup>2</sup>

The stalls foyer has three fitted bars and is ideally suited to a reception, trade fair, presentation or dinner. Smaller groups attending a performance can also use parts of the foyer for a private reception in the interval. The impressive staircase from the entrance hall can also be set up as a gallery with chairs and

cushions. This creates a more informal, light and creative spot in the theatre for presentations and performances. The theatre shop is also located in the foyer, giving your guests the opportunity to buy a souvenir of the performance or event.

## 1<sup>ST</sup> & 2<sup>ND</sup> BALCONY FOYERS

The higher foyers for the 1st and 2nd balconies each have their own bar and plenty of seating for your guests. These foyers can be used separately or in combination with the stalls foyer. The 1st balcony foyer also has access to the exclusive VIP room, where the theatre receives its important guests, which is suitable

## **ENTRESOL**

The entresol is situated between the stalls foyer and the 1st balcony foyer and can be reached by the spiral staircase and the lift. Both during the daytime and at night, the big curved glass façade offers a magnificent view of the entrance, the River Amstel and the foyers. The light, airy space is finished off by two unique paintings by

the Amsterdam artist Armando. The entresol is an ideal space for a reception, smaller presentation or dinner. It can be used separately or in combination with the adjoining foyers. An adjoining semi-private terrace is available on request.