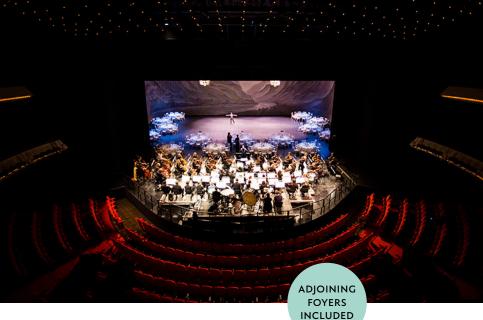

## **AUDITORIUM**

m<sup>2</sup>

STAGE

22M X 16M

6

The three-tier auditorium, seating 1600, is one of the largest in the Netherlands. Its rounded form means that distances are short and each seat has a good view of the stage. The impressive starry ceiling is an artwork by Peter Struycken comprising 500 computer-controlled lights. The stage can be equipped with a large

projection screen and can, of course, be set up in many other creative ways. Surprise your guests by using scenery or incorporating an opera or ballet performance into your event!

spaces auditorium stalls foyer